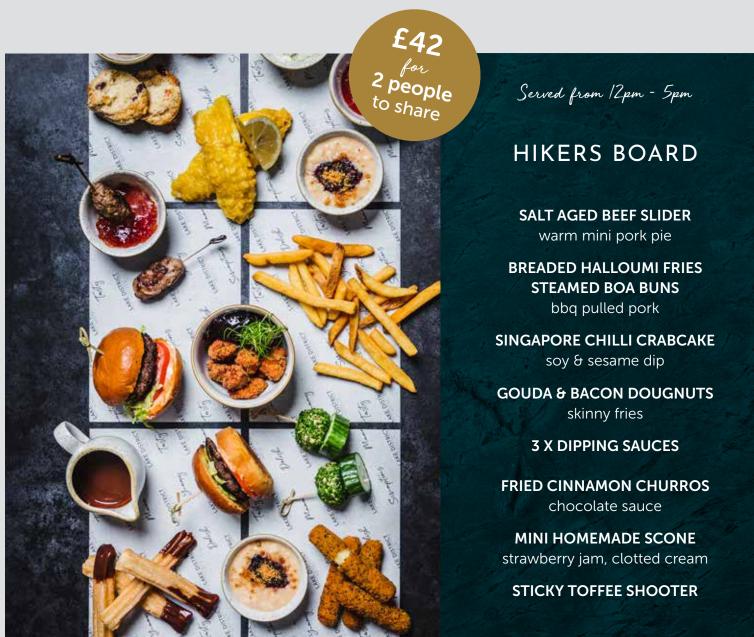

# Mother's Day Dining SUNDAY 10TH MARCH

Enjoy a delicious 3 course Sunday lunch (£34.95pp) or a Hiker's Board (£42 to share) & Mum will receive a complimentary gift.

Gift vouchers available on our website or from reception.